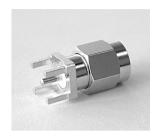

#### STRAIGHT PLUG FOR PRINTED CIRCUIT BOARD

| P/N      | Cable Group | Impedance |  |
|----------|-------------|-----------|--|
| 101-M610 | N/A         | 50        |  |