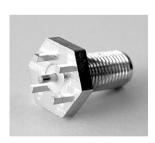

#### STRAIGHT JACK FOR PRINTED CIRCUIT BOARD

| P/N      | Cable Group | Impedance |  |
|----------|-------------|-----------|--|
| 101-F610 | N/A         | 50        |  |