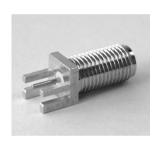

#### STRAIGHT PLUG FOR PRINTED CIRCUIT BOARD

| P/N      | Cable Group | Impedance |  |
|----------|-------------|-----------|--|
| 101-M610 | N/A         | 50        |  |