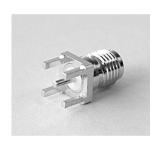

#### STRAIGHT JACK FOR PRINTED CIRCUIT BOARD

| P/N      | Cable Group | Impedance |  |
|----------|-------------|-----------|--|
| 101-F610 | N/A         | 50        |  |