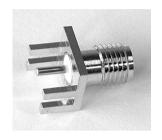

#### STRAIGHT JACK FOR PRINTED CIRCUIT BOARD

| P/N      | Cable Group | Impedance |  |
|----------|-------------|-----------|--|
| 101-F610 | N/A         | 50        |  |