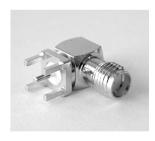

#### RIGHT ANGLE JACK FOR PRINTED CIRCUIT BOARD

| P/N      | Cable Group | Impedance |  |
|----------|-------------|-----------|--|
| 101-F620 | N/A         | 50        |  |