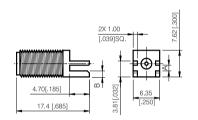

#### STRAIGHT JACK FOR PRINTED CIRCUIT BOARD

| P/N      | Α          | В          | Impedance |
|----------|------------|------------|-----------|
| 101-F630 | 1.80(.068) | 1.50(.059) | 50        |

#### STRAIGHT JACK FOR PRINTED CIRCUIT BOARD

| P/N               | Α          | В          | Impedance |
|-------------------|------------|------------|-----------|
| 101 <b>-</b> F640 | 1.35(.053) | 1.44(.057) | 50        |