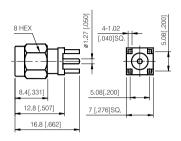

## BULKHEAD JACK FOR PRINTED CIRCUIT BOARD WITH O-RING SEAL

| P/N      | Cable Group | Impedance |
|----------|-------------|-----------|
| 101-F670 | N/A         | 50        |