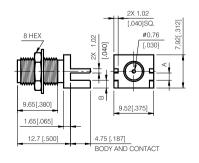

#### **BULKHEAD JACK FOR PRINTED CIRCUIT BOARD**

| P/N               | Α          | В          | Impedance |
|-------------------|------------|------------|-----------|
| 101 <b>-</b> F770 | 1.73(.068) | 1.85(.073) | 50        |
| 101 <b>-</b> F771 | 1.91(.075) | 1.68(.066) | 50        |
| 101 <b>-</b> F772 | 2.03(.080) | 1.55(.061) | 50        |