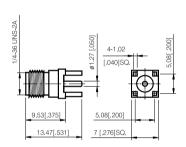

#### **BULKHEAD JACK FOR PRINTED CIRCUIT BOARD**

| P/N               | Α          | В          | Impedance |
|-------------------|------------|------------|-----------|
| 101 <b>-</b> F770 | 1.73(.068) | 1.85(.073) | 50        |
| 101 <b>-</b> F771 | 1.91(.075) | 1.68(.066) | 50        |
| 101 <b>-</b> F772 | 2.03(.080) | 1.55(.061) | 50        |