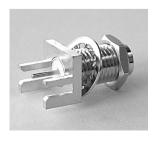

## BULKHEAD JACK FOR PRINTED CIRCUIT BOARD WITH O-RING SEAL

| P/N      | Cable Group | Impedance |
|----------|-------------|-----------|
| 101-F670 | N/A         | 50        |