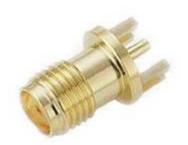

#### STRAIGHT JACK FOR PRINTED CIRCUIT BOARD

| P/N      | Cable Group | Impedance |  |
|----------|-------------|-----------|--|
| 101-F610 | N/A         | 50        |  |