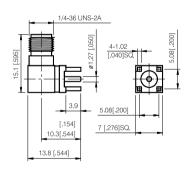

#### RIGHT ANGLE JACK FOR PRINTED CIRCUIT BOARD

| P/N      | Cable Group | Impedance |  |
|----------|-------------|-----------|--|
| 101-F620 | N/A         | 50        |  |