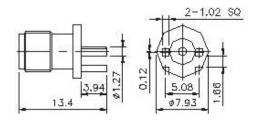

JACK FOR PRINTED CIRCUIT BOARD

| P/N               | Α          | В          | Impedance |
|-------------------|------------|------------|-----------|
| 101 <b>-</b> F640 | 1.35(.053) | 1.44(.057) | 50        |





## BULKHEAD JACK FOR PRINTED CIRCUIT BOARD WITH O-RING SEAL

| P/N      | Cable Group | Impedance |
|----------|-------------|-----------|
| 101-F670 | N/A         | 50        |





#### **BULKHEAD JACK FOR PRINTED CIRCUIT BOARD**

| P/N               | Α          | В          | Impedance |
|-------------------|------------|------------|-----------|
| 101 <b>-</b> F770 | 1.73(.068) | 1.85(.073) | 50        |
| 101 <b>-</b> F771 | 1.91(.075) | 1.68(.066) | 50        |
| 101 <b>-</b> F772 | 2.03(.080) | 1.55(.061) | 50        |

### **SMA** Series

### PRINTED CIRCUIT BOARD





#### **END LAUNCH JACK**

**P/N Cable Group Impedance** 101-F870 N/A 50