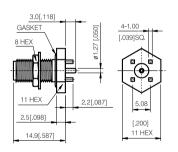

## BULKHEAD JACK FOR PRINTED CIRCUIT BOARD WITH O-RING SEAL

| P/N      | Cable Group | Impedance |
|----------|-------------|-----------|
| 101-F670 | N/A         | 50        |

#### **BULKHEAD JACK FOR PRINTED CIRCUIT BOARD**

| P/N               | Α          | В          | Impedance |
|-------------------|------------|------------|-----------|
| 101 <b>-</b> F770 | 1.73(.068) | 1.85(.073) | 50        |
| 101 <b>-</b> F771 | 1.91(.075) | 1.68(.066) | 50        |
| 101 <b>-</b> F772 | 2.03(.080) | 1.55(.061) | 50        |