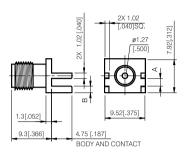

# **SMA** Series PRINTED CIRCUIT BOARD





#### STRAIGHT PLUG FOR PRINTED CIRCUIT BOARD

| P/N      | Cable Group | Impedance |  |
|----------|-------------|-----------|--|
| 101-M610 | N/A         | 50        |  |





#### STRAIGHT JACK FOR PRINTED CIRCUIT BOARD

| P/N      | Cable Group | Impedance |  |
|----------|-------------|-----------|--|
| 101-F610 | N/A         | 50        |  |





#### RIGHT ANGLE JACK FOR PRINTED CIRCUIT BOARD

| P/N      | Cable Group | Impedance |  |
|----------|-------------|-----------|--|
| 101-F620 | N/A         | 50        |  |

# **SMA** Series PRINTED CIRCUIT BOARD





#### STRAIGHT JACK FOR PRINTED CIRCUIT BOARD

| P/N      | Α          | В          | Impedance |
|----------|------------|------------|-----------|
| 101-F630 | 1.80(.068) | 1.50(.059) | 50        |





#### STRAIGHT JACK FOR PRINTED CIRCUIT BOARD

| P/N               | Α          | В          | Impedance |
|-------------------|------------|------------|-----------|
| 101 <b>-</b> F640 | 1.35(.053) | 1.44(.057) | 50        |





## BULKHEAD JACK FOR PRINTED CIRCUIT BOARD WITH O-RING SEAL

| P/N      | Cable Group | Impedance |
|----------|-------------|-----------|
| 101-F670 | N/A         | 50        |





#### **BULKHEAD JACK FOR PRINTED CIRCUIT BOARD**

| P/N               | Α          | В          | Impedance |
|-------------------|------------|------------|-----------|
| 101 <b>-