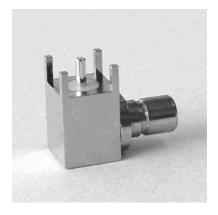

## **SMB** Series PRINTED CIRCUIT BOARD

| RIGHT ANGLE JACK FOR PRINTED |             |           |
|------------------------------|-------------|-----------|
| CIRCUIT BOARD                |             |           |
| P/N                          | Cable Group | Impedance |
| 103-F660                     | N/A         | 50        |