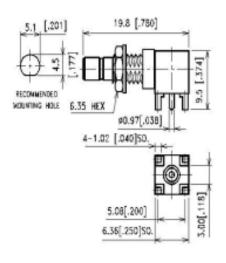

| RIGHT ANGLE PLUG FOR PRINTED |             |           |
|------------------------------|-------------|-----------|
| CIRCUIT BOARD                |             |           |
| P/N                          | Cable Group | Impedance |
| 103-M620                     | N/A         | 50        |