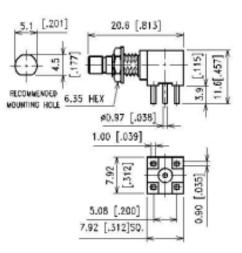

| RIGHT ANGLE PLUG FOR PRINTED |             |           |
|------------------------------|-------------|-----------|
| CIRCUIT BOARD                |             |           |
| P/N                          | Cable Group | Impedance |
| 103-M620                     | N/A         | 50        |