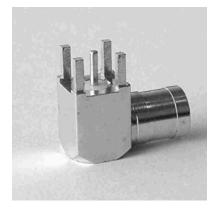

## RIGHT ANGLE BULKHEAD JACK FOR PRINTED CIRCUIT BOARD

| P/N      | Cable Group | Impedance |
|----------|-------------|-----------|
| 103-F640 | N/A         | 50        |

| RIGHT AN      | IGLE PLUG FOR | R PRINTED |
|---------------|---------------|-----------|
| CIRCUIT BOARD |               |           |
| P/N           | Cable Group   | Impedance |
| 103-F650      | N/A           | 50        |