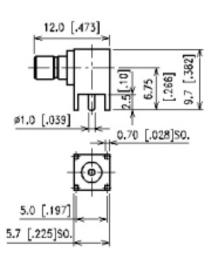

## RIGHT ANGLE BULKHEAD JACK FOR PRINTED CIRCUIT BOARD

| P/N      | Cable Group | Impedance |
|----------|-------------|-----------|
| 103-F640 | N/A         | 50        |

| RIGHT AN      | IGLE PLUG FOR | R PRINTED |
|---------------|---------------|-----------|
| CIRCUIT BOARD |               |           |
| P/N           | Cable Group   | Impedance |
| 103-F650      | N/A           | 50        |