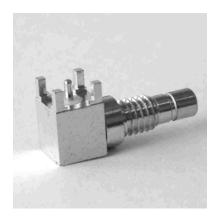

| RIGHT ANGLE PLUG FOR PRINTED |             |           |
|------------------------------|-------------|-----------|
| CIRCUIT BOARD                |             |           |
| P/N                          | Cable Group | Impedance |
| 103-M620                     | N/A         | 50        |