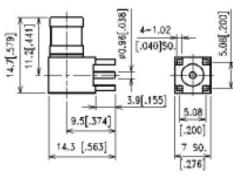

## RIGHT ANGLE BULKHEAD JACK FOR PRINTED CIRCUIT BOARD

| P/N      | Cable Group | Impedance |
|----------|-------------|-----------|
| 103-F640 | N/A         | 50        |

| RIGHT AN      | IGLE PLUG FOR | R PRINTED |
|---------------|---------------|-----------|
| CIRCUIT BOARD |               |           |
| P/N           | Cable Group   | Impedance |
| 103-F650      | N/A           | 50        |