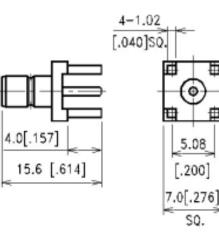

## **SMB** Series PRINTED CIRCUIT BOARD

| RIGHT ANGLE JACK FOR PRINTED |             |           |
|------------------------------|-------------|-----------|
| CIRCUIT BOARD                |             |           |
| P/N                          | Cable Group | Impedance |
| 103-F660                     | N/A         | 50        |