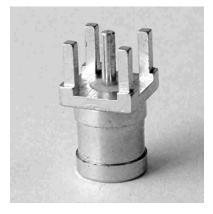

| STRAIGHT JACK FOR PRINTED |             |           |
|---------------------------|-------------|-----------|
| CIRCUIT BOARD             |             |           |
| P/N                       | Cable Group | Impedance |
| 03-F620                   | N/A         | 50        |