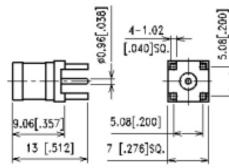

| STRAIGHT JACK FOR PRINTED |             |           |
|---------------------------|-------------|-----------|
| CIRCUIT BOARD             |             |           |
| P/N                       | Cable Group | Impedance |
| 03-F620                   | N/A         | 50        |