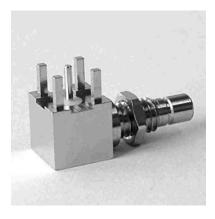

## RIGHT ANGLE BULKHEAD JACK FOR PRINTED CIRCUIT BOARD

| P/N      | Cable Group | Impedance |
|----------|-------------|-----------|
| 103-F640 | N/A         | 50        |

| RIGHT AN      | IGLE PLUG FOR | R PRINTED |
|---------------|---------------|-----------|
| CIRCUIT BOARD |               |           |
| P/N           | Cable Group   | Impedance |
| 103-F650      | N/A           | 50        |