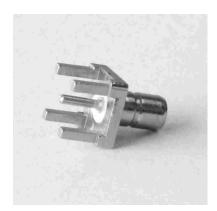

## **SMB** Series PRINTED CIRCUIT BOARD

| RIGHT ANGLE JACK FOR PRINTED |             |           |
|------------------------------|-------------|-----------|
| CIRCUIT BOARD                |             |           |
| P/N                          | Cable Group | Impedance |
| 103-F660                     | N/A         | 50        |